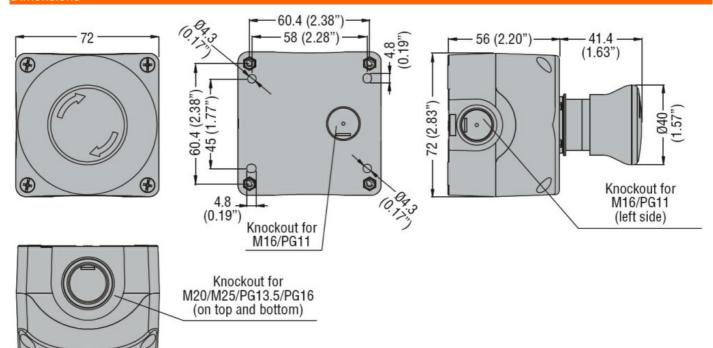

1 HOLE LPZP1A5 WITH 1 E-STOP PUSHBUTTON LPCB6644



°C

°C

min

max

-40

+85

Plastic control station with one Product designation actuators - Yellow, 1 way LPZP1A5
Product type designation LPZP1B503

|     |    | LI ZI 10000          |
|-----|----|----------------------|
|     |    |                      |
|     |    | Yellow               |
|     |    | Polycarbonate        |
|     |    | IP66, IP67,<br>IP69K |
|     |    |                      |
|     | Nm | 1.8                  |
|     | g  | 150                  |
|     |    |                      |
|     |    |                      |
|     |    |                      |
| min | °C | -25                  |
| max | °C | +70                  |
|     |    |                      |
|     |    | g<br>min °C          |

## **Dimensions**



## Wiring diagrams

**ENERGY AND AUTOMATION** 

CONTROL STATION, COMPLETE WITH 1 PUSHBUTTON, YELLOW, 1 HOLE LPZP1A5 WITH 1

E-STOP PUSHBUTTON LPCB6644



| tions and |  |
|-----------|--|
|           |  |

Compliance

CSA C22.2 n° 14 IEC/EN 60947-1

IEC/EN 60947-5-1

UL508

Certificates

cULus

EAC

ETIM classification

**ETIM 8.0** 

EC000200 -Enclosure for control circuit devices