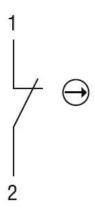

## Wiring diagrams

**ENERGY AND AUTOMATION** 

CONTROL STATION, COMPLETE WITH 1 PUSHBUTTON, YELLOW, 1 HOLE LPZP1A5 WITH 1

E-STOP PUSHBUTTON LPCB6644

| tions and |  |
|-----------|--|
|           |  |

Compliance