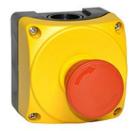

## CONTROL STATION, COMPLETE WITH 1 PUSHBUTTON, YELLOW, 1 HOLE LPZP1A5 WITH 1 E-STOP PUSHBUTTON LPCB6644

°C

°C

min

max

-40

+85

Plastic control station with one Product designation actuators - Yellow, 1 way LPZP1A5
Product type designation LPZP1B503